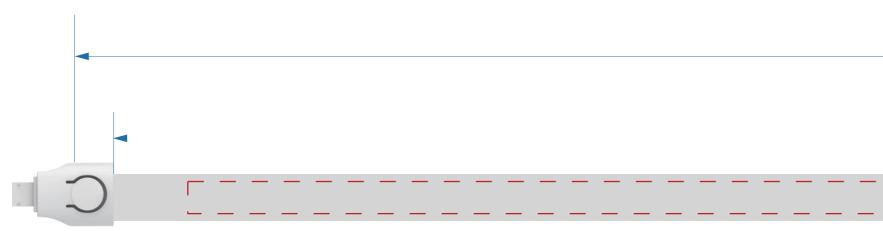

Printmethod(s):Sublimation printing

|      |       | 900.00 mn | <b>n</b> |  |
|------|-------|-----------|----------|--|
|      |       |           |          |  |
| <br> | <br>· |           |          |  |
|      |       |           |          |  |

Outside Logo Size: 840 mm x 8.5 mm

Inside Logo Size: 840 mm x 8.5 mm

| — — <sub>1</sub> |  |
|------------------|--|
|                  |  |
|                  |  |

900.00 mm

| e Hague | Rotterdam The Hague |
|---------|---------------------|---------------------|---------------------|---------------------|---------------------|---------------------|---------------------|---------------------|---------------------|
| Airport | Airport             | Airport             | Airport             | Airport             | Airport             | Airport             | Airport             | Airport             | Airport             |
|         |                     |                     |                     |                     |                     |                     |                     |                     |                     |